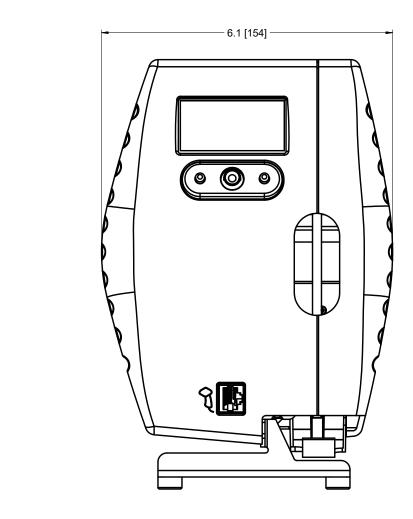

REV A

| NOTES                                                                                                           | DATE                                                                                                                                   | APPROVED                  |
|-----------------------------------------------------------------------------------------------------------------|----------------------------------------------------------------------------------------------------------------------------------------|---------------------------|
| INITIAL RELEASE                                                                                                 |                                                                                                                                        |                           |
|                                                                                                                 |                                                                                                                                        |                           |
| Specimen Slide Laboratory Identification Machine                                                                | PART No:<br>613                                                                                                                        | REV.:                     |
|                                                                                                                 |                                                                                                                                        |                           |
| DATE TOLERANCES<br>1/15/2008 UNLESS OTHERWISE SPECIFIED<br>DATE X.XX ±0.010<br>10/04/2007 X.XXX ±0.005 THIRD AU | NGLE 🚓 🦳 🕇                                                                                                                             |                           |
| 10/16/2007 X.XXXX ± 0.0005 PROJEC                                                                               | CONFIDENTIAL - PROPIETA<br>CONFIDENTIAL - PROPIETARY<br>MS, INC, AND SHALL NOT BE USED OR DISCU<br>THE WRITTEN CONSENT OF AUTOMATIC MA | UNITS: IN [mm]            |
| ANGULAR ± 0.3' SYSTEM                                                                                           | ING, INC., AND STALL NOT BE USED OR DISCU<br>T THE WRITTEN CONSENT OF AUTOMATIC MAI                                                    | NUFACTURING SYSTEMS, INC. |

| NOTES                                                   | DATE                                                                                                                                                      | APPROVED                                            |
|---------------------------------------------------------|-----------------------------------------------------------------------------------------------------------------------------------------------------------|-----------------------------------------------------|
| INITIAL RELEASE                                         |                                                                                                                                                           |                                                     |
|                                                         |                                                                                                                                                           |                                                     |
|                                                         |                                                                                                                                                           |                                                     |
| Specimen Slide Laboratory Identification Machin         | e PART No:<br>613                                                                                                                                         | REV.:                                               |
| FINISH:                                                 |                                                                                                                                                           | 302                                                 |
| DATE TOLERANCES<br>1/15/2008 UNLESS OTHERWISE SPECIFIED |                                                                                                                                                           | ٣-                                                  |
| 10/16/2007 X.XXXX ± 0.0005 PROJE                        | CONFIDENTIAL - PROPIETARY<br>TO THIS DOCUMENT IS PROPRIETARY TO<br>TREMS, INC, AND SHALL NOT BE USED OR DISCUSS<br>UT THE WRITEN CONSENT OF AUTOMATIC MAN | UNITS: IN [mm]                                      |
| ANGULAR ± 0.3 WITH                                      | STEMS, INC., AND SHALL NOT BE USED OR DISCUS<br>OUT THE WRITTEN CONSENT OF AUTOMATIC MAN                                                                  | SED IN WHOLE OR IN PART<br>UFACTURING SYSTEMS, INC. |