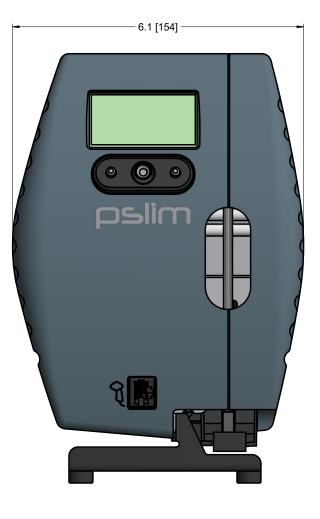

SPECIFIED<br>DATE X.XX ±0.010<br>10/04/2007 X.XXX ±0.005 THIRD AU | NGLE 🚓 🦳 🕇                                                                                                                             |                           |
| 10/16/2007 X.XXXX ± 0.0005 PROJEC                                                                               | CONFIDENTIAL - PROPIETA<br>CONFIDENTIAL - PROPIETARY<br>MS, INC, AND SHALL NOT BE USED OR DISCU<br>THE WRITTEN CONSENT OF AUTOMATIC MA | UNITS: IN [mm]            |
| ANGULAR ± 0.3' SYSTEM                                                                                           | ING, INC., AND STALL NOT BE USED OR DISCU<br>T THE WRITTEN CONSENT OF AUTOMATIC MAI                                                    | NUFACTURING SYSTEMS, INC. |







| NOTES                                                   | DATE                                                                                                                                                      | APPROVED                                            |
|---------------------------------------------------------|-----------------------------------------------------------------------------------------------------------------------------------------------------------|-----------------------------------------------------|
| INITIAL RELEASE                                         |                                                                                                                                                           |