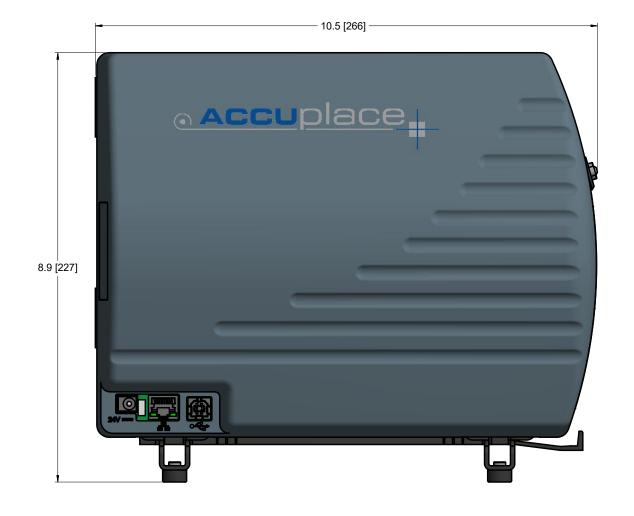

E SPECIFIED<br>DATE X.XX ±0.010<br>10/04/2007 X.XXX ±0.005 THIRD AU | NGLE 🚓 🦳 🕇                                                                                                                             |                           |
| 10/16/2007 X.XXXX ± 0.0005 PROJEC                                                                               | CONFIDENTIAL - PROPIETA<br>CONFIDENTIAL - PROPIETARY<br>MS, INC, AND SHALL NOT BE USED OR DISCU<br>THE WRITTEN CONSENT OF AUTOMATIC MA | UNITS: IN [mm]            |
| ANGULAR ± 0.3' SYSTEM                                                                                           | ING, INC., AND STALL NOT BE USED OR DISCU<br>T THE WRITTEN CONSENT OF AUTOMATIC MAI                                                    | NUFACTURING SYSTEMS, INC. |







| NOTES                                                   | DATE                                                                                                                                                      | APPROVED                                            |
|---------------------------------------------------------|-----------------------------------------------------------------------------------------------------------------------------------------------------------|-----------------------------------------------------|
| INITIAL RELEASE                                         |                                                                                                                                                           |