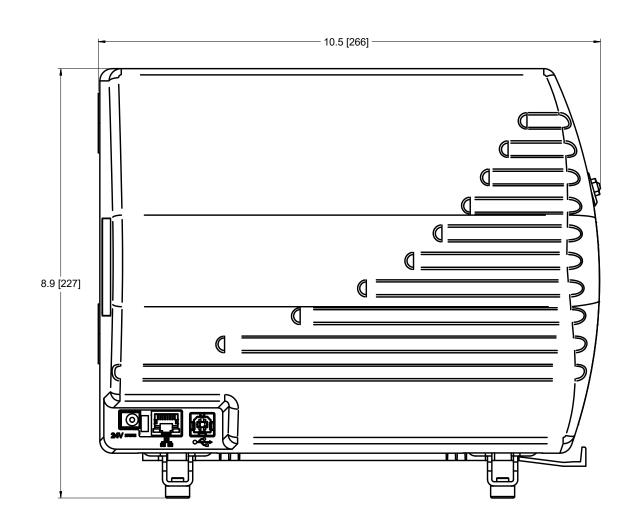

REV A

| NOTES                                                                                                           | DATE                                                                                                                                   | APPROVED                  |
|-----------------------------------------------------------------------------------------------------------------|----------------------------------------------------------------------------------------------------------------------------------------|---------------------------|
| INITIAL RELEASE                                                                                                 |                                                                                                                                        |                           |
|                                                                                                                 |                                                                                                                                        |                           |
| Specimen Slide Laboratory Identification Machine                                                                | PART No:<br>613                                                                                                                        | REV.:                     |
|                                                                                                                 |                                                                                                                                        |                           |
| DATE TOLERANCES<br>1/15/2008 UNLESS OTHERWISE SPECIFIED<br>DATE X.XX ±0.010<br>10/04/2007 X.XXX ±0.005 THIRD AU | NGLE 🚓 🦳 🕇                                                                                                                             |                           |
| 10/16/2007 X.XXXX ± 0.0005 PROJEC                                                                               | CONFIDENTIAL - PROPIETA<br>CONFIDENTIAL - PROPIETARY<br>MS, INC, AND SHALL NOT BE USED OR DISCU<br>THE WRITTEN CONSENT OF AUTOMATIC MA | UNITS: IN [mm]            |
| ANGULAR ± 0.3' SYSTEM                                                                                           | ING, INC., AND STALL NOT BE USED OR DISCU<br>T THE WRITTEN CONSENT OF AUTOMATIC MAI                                                    | NUFACTURING SYSTEMS, INC. |

| NOTES                                                   | DATE                                                                                                                                                      | APPROVED                                            |
|---------------------------------------------------------|-----------------------------------------------------------------------------------------------------------------------------------------------------------|-----------------------------------------------------|
| INITIAL RELEASE                                         |                                                                                                                                                           |                                                     |
|                                                         |                                                                                                                                                           |                                                     |
|                                                         |                                                                                                                                                           |                                                     |
| Specimen Slide Laboratory Identification Machin         | e PART No:<br>613                                                                                                                                         | REV.:                                               |
| FINISH:                                                 |                                                                                                                                                           | 302                                                 |
| DATE TOLERANCES<br>1/15/2008 UNLESS OTHERWISE SPECIFIED |                                                                                                                                                           | ٣-                                                  |
| 10/16/2007 X.XXXX ± 0.0005 PROJE                        | CONFIDENTIAL - PROPIETARY<br>TO THIS DOCUMENT IS PROPRIETARY TO<br>TREMS, INC, AND SHALL NOT BE USED OR DISCUSS<br>UT THE WRITEN CONSENT OF AUTOMATIC MAN | UNITS: IN [mm]                                      |
| ANGULAR ± 0.3 WITH                                      | STEMS, INC., AND SHALL NOT BE USED OR DISCUS<br>OUT THE WRITTEN CONSENT OF AUTOMATIC MAN                                                                  | SED IN WHOLE OR IN PART<br>UFACTURING SYSTEMS, INC. |