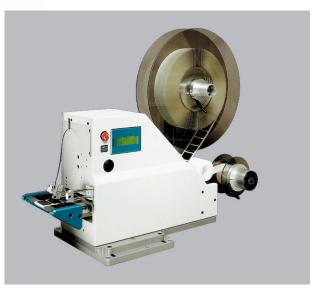

## SOLUTION

- Model RM3065
- Rewind reel

#### FEATURES & BENEFITS

- AccuPlace's peeling technology allows for consistent peeling of the label.
- The RM3065 foot print and easy interface make it ideal for integration into an automated system.
- The cycle time objective is easily obtained as the machine feeds labels concurrently with the placement.