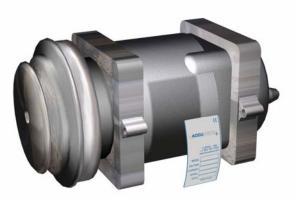

## TASK

Assemble an adhesive label onto an automotive compressor.

#### **CHALLENGES**

- The label has extremely aggressive and strong adhesive to prevent removal.
- A cycle time of just three seconds is desired.
- The labeling operation is part of a multistep automated process.