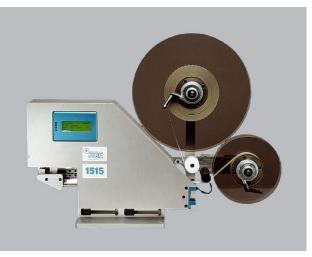

#### SOLUTION

- Model 1515
- Customized chuck
- Customized nest
- Rewind reel

### FEATURES & BENEFITS

- The Model 1515 is a compact, cost-effective solution within a small footprint.
- AccuPlace's patented technology ensures a repeatable and accurate placement.

1800 NW 69<sup>th</sup> Avenue Plantation, Florida 33313 Phone: +1 954 791 1500 Fax: +1 954 791 1501 www.accuplace.com