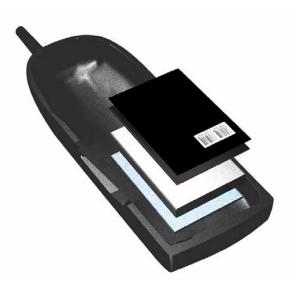

#### TASK

Assemble a large foam cushion onto the housing of mobile phones.

#### CHALLENGE

- In some cases the placement needs to be done into a recessed area, which is not always precisely defined.
- The size of the foam pad and the porous nature of the foam material make it difficult to peel.